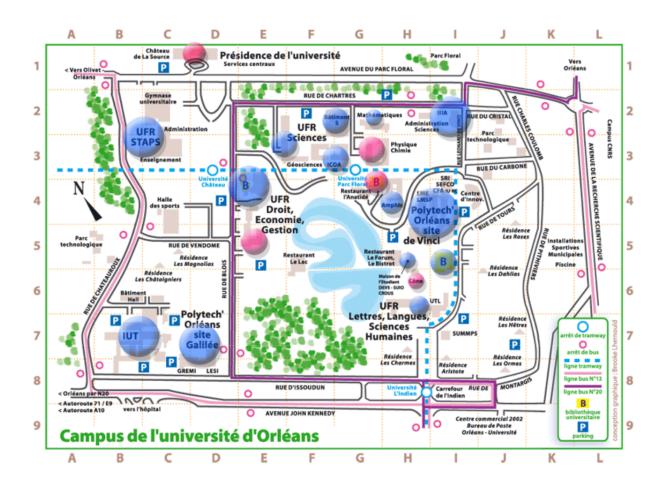

## Wireless

Unfortunately, wireless does not work in the IRD building. See the plan below for wireless zones on the campus. You may go, for instance, to the computer science building (IIIA), to the mathematics building, or to the library (next to the tram stop Université Parc Floral).